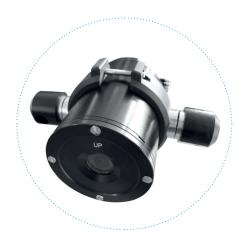

# Color IP Camera

#### **Underwater module for video inspection**

The Color IP Camera has been specifically designed for underwater inspection and can be retrofitted to TMI-Orion S-ROV and most ROV systems.

- · General underwater inspection,
- · Diving applications,
- · ROV systems,
- Turbid water operations,
- Aquaculture inspection,
- Geosciences...

## **TECHNICAL SPECIFICATIONS**

| Mechanical | Material              | Hard anodized aluminium                 |
|------------|-----------------------|-----------------------------------------|
|            | Depth rating          | 300 m                                   |
|            | Dimensions            | D. 65 mm x I. 95 mm (without connector) |
|            | Weight                | 1 kg in air<br>0.9 in fresh water       |
|            | Operating temperature | From -20°C to +60°C                     |
|            | Storage temperature   | From -40°C to +60°C                     |
|            | Port                  | Sapphire port                           |

### **TECHNICAL SPECIFICATIONS**

| Optical    | Sensor       | 1/3' progressive CMOS      |
|------------|--------------|----------------------------|
|            | Lens         | 4.3 mm                     |
|            | Sensitivity  | 0.001 Lux                  |
|            | Resolution   | 1080 p, 720 p.             |
|            | Frame rate   | 25/30 fps                  |
| Electrical | Power supply | 10 to 36 Vdc < 1W          |
|            | Current      | 120 mA                     |
|            | Connector    | SubConn MCBHRA8M           |
| Network    | Interface    | Ethernet 10-100 M          |
|            | Protocol     | TCP, UDP, HTTP, FTP, DHCP, |