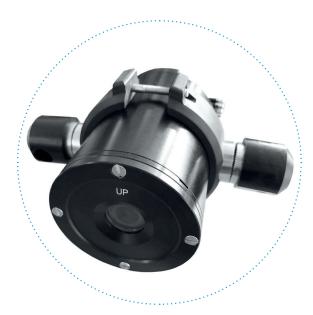

# Color IP Camera

#### **Underwater module for video inspection**

The Color IP Camera has been specifically designed for underwater inspection and can be retrofitted to TMI-Orion S-ROV and most ROV systems.

- · General underwater inspection,
- · Diving applications,
- · ROV systems,
- Turbid water operations,
- Aquaculture inspection,
- Geosciences...

## **TECHNICAL SPECIFICATIONS**

| Mechanical | Material              | Hard anodized aluminium                 |
|------------|-----------------------|-----------------------------------------|
|            | Depth rating          | 300 m                                   |
|            | Dimensions            | D. 65 mm x I. 95 mm (without connector) |
|            | Weight                | 1 kg in air<br>0.9 in fresh water       |
|            | Operating temperature | From -20°C to +60°C                     |
|            | Storage temperature   | From -40°C to +60°C                     |
|            | Port                  | Sapphire port                           |

### **TECHNICAL SPECIFICATIONS**

| Optical    | Sensor       | 1/3' progressive CMOS      |
|------------|--------------|----------------------------|
|            | Lens         | 4.3 mm                     |
|            | Sensitivity  | 0.001 Lux                  |
|            | Resolution   | 1080 p, 720 p.             |
|            | Frame rate   | 25/30 fps                  |
| Electrical | Power supply | 10 to 36 Vdc < 1W          |
|            | Current      | 120 mA                     |
|            | Connector    | SubConn MCBHRA8M           |
| Network    | Interface    | Ethernet 10-100 M          |
|            | Protocol     | TCP, UDP, HTTP, FTP, DHCP, |