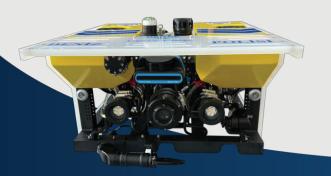

### **DEMRE**

Demre is a 200msw rated industrial grade observation class mini ROV and it's the strongest and the most capable underwater electric robotic system in its class.

### **FEATURES**

- Field proven
- Easy to launch & recover
- Easy to operate
- Industrial grade design
- Crystal clear FHD video
- The most cost effective ROV in its class
- ⊕ 100-300msw options
- Oil-filled thrusters with compensators