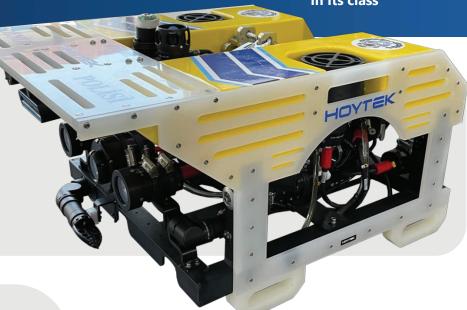

# DEMRE The most capable ROV in its class

### **DEMRE**

Demre is a 200msw rated industrial grade observation class mini ROV and it's the strongest and the most capable underwater electric robotic system in its class.

### **FEATURES**

- Field proven
- Easy to launch & recover
- Easy to operate
- Industrial grade design
- Crystal clear FHD video
- The most cost effective ROV in its class
- ⊕ 100-300msw options
- Oil-filled thrusters with compensators