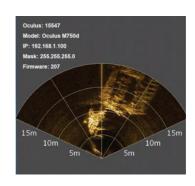

- ⊕ Auto Heading, Depth & Altitude ⊕ Remote Access ⊕ Advanced Alarm & Logging System
- ⊕ Modern & Eye-Friendly GUI ⊕ Multi Language Support