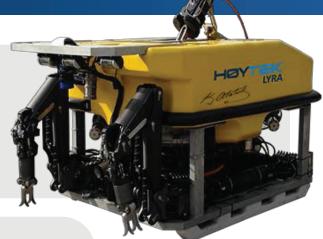

# **LYRA**

**Heavy Work Class ROV System** 

The Hoytek Lyra is designed for use in the ROV Construction, Drill Support, Offshore industry and Scientific industry where a powerful and flexible ROV is required.

#### **FEATURES**

- ⊕ Down to 7000 msw depth rating
- Capable to accommodate Schilling T4 Master-Slave manipulator and any other heavy-duty manipulators
- Capable to accommodate almost all Work Class tooling and sensors
- Equipped with a well proven control system with built-in diagnostics and redundancy
- ① Can be customized to fit all customer's requirements
- Remote access via the internet for technical support and upgrades