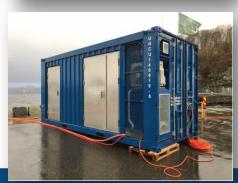

| Rate Gyro                     |
|-------------------------------|
| Schilling T4 Manipulator      |
| Schilling Rigmaster           |
| Tooling HPU 75kW Dual Pump    |
| Control Container             |
| 4 x 43" Monitors              |
| Video Matrix System 16 ch     |
| Options Video Overlay         |
| Workshop Container            |
| PDU and Surface transformer   |
| LARS                          |
| 3500m Steel Armored Umbilical |