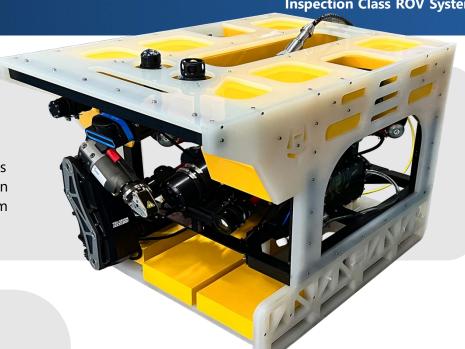

# **MYRA**

Inspection Class ROV System

Myra can perform different tasks related to marine applications such as observation, light-work and inspection with its highly stable 6 thruster system and 5-axis manipulator.

#### **SPECIFICATIONS**

| Weight           | 165kg    |
|------------------|----------|
| Length           | 1.10m    |
| Width            | 0.75m    |
| Height           | 0.77m    |
| Working Depth    | 600msw   |
| Payload Capacity | 25kg     |
| Forward Speed    | 3.5knots |
| Vertical Speed   | 2knots   |

## **EQUIPMENT**

| 2 x Vertical Thrusters  FHD Color Camera  2 x 6000lumen LED Lights  Hoytek Sensor (AHRS + Depth)  Cable Reel (330m cable)  High Resolution Imaging Sonar  Fiber Optic Comms System  Tilt for Camera | 4 x Vectorized Horizontal Thrusters |
|-----------------------------------------------------------------------------------------------------------------------------------------------------------------------------------------------------|-------------------------------------|
| 2 x 6000lumen LED Lights  Hoytek Sensor (AHRS + Depth)  Cable Reel (330m cable)  High Resolution Imaging Sonar  Fiber Optic Comms System                                                            | 2 x Vertical Thrusters              |
| Hoytek Sensor (AHRS + Depth)  Cable Reel (330m cable)  High Resolution Imaging Sonar  Fiber Optic Comms System                                                                                      | FHD Color Camera                    |
| Cable Reel (330m cable) High Resolution Imaging Sonar Fiber Optic Comms System                                                                                                                      | 2 x 6000lumen LED Lights            |
| High Resolution Imaging Sonar Fiber Optic Comms System                                                                                                                                              | Hoytek Sensor (AHRS + Depth)        |
| Fiber Optic Comms System                                                                                                                                                                            | Cable Reel (330m cable)             |
|                                                                                                                                                                                                     | High Resolution Imaging Sonar       |
| Tilt for Camera                                                                                                                                                                                     | Fiber Optic Comms System            |
|                                                                                                                                                                                                     | Tilt for Camera                     |