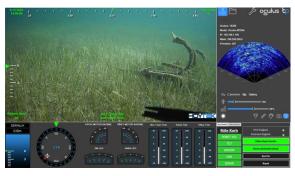

- ⊕ Auto Heading, Depth & Altitude ⊕ Remote Access
- Advanced Alarm & Logging System
- Modern & Eye-Friendly GUI
- ⊕ Multi Language Support