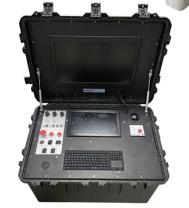

- ⊕ Auto Heading, Depth & Altitude ⊕ Remote Access
- Advanced Alarm & Logging System
- Modern & Eye-Friendly GUI
- ⊕ Multi Language Support