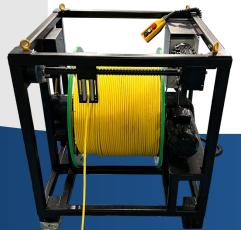

## **EQUIPMENT**

| 2 x Vertical Thrusters  FHD Color Camera  2 x 6000lumen LED Lights  Hoytek Sensor (AHRS + Depth)  Cable Reel (330m cable)  High Resolution Imaging Sonar  Fiber Optic Comms System  Tilt for Camera | 4 x Vectorized Horizontal Thrusters |
|-----------------------------------------------------------------------------------------------------------------------------------------------------------------------------------------------------|-------------------------------------|
| 2 x 6000lumen LED Lights  Hoytek Sensor (AHRS + Depth)  Cable Reel (330m cable)  High Resolution Imaging Sonar  Fiber Optic Comms System                                                            | 2 x Vertical Thrusters              |
| Hoytek Sensor (AHRS + Depth)  Cable Reel (330m cable)  High Resolution Imaging Sonar  Fiber Optic Comms System                                                                                      | FHD Color Camera                    |
| Cable Reel (330m cable) High Resolution Imaging Sonar Fiber Optic Comms System                                                                                                                      | 2 x 6000lumen LED Lights            |
| High Resolution Imaging Sonar Fiber Optic Comms System                                                                                                                                              | Hoytek Sensor (AHRS + Depth)        |
| Fiber Optic Comms System                                                                                                                                                                            | Cable Reel (330m cable)             |
|                                                                                                                                                                                                     | High Resolution Imaging Sonar       |
| Tilt for Camera                                                                                                                                                                                     | Fiber Optic Comms System            |
|                                                                                                                                                                                                     | Tilt for Camera                     |

## **OPTIONAL EQUIPMENT**

| Electric Winch with Drum                                           |
|--------------------------------------------------------------------|
| LARS with Electric Drum                                            |
| Altimeter                                                          |
| USBL                                                               |
| 5 axis Electrical Manipulator                                      |
| Wide range of equipment and sensors according to customer's needs! |